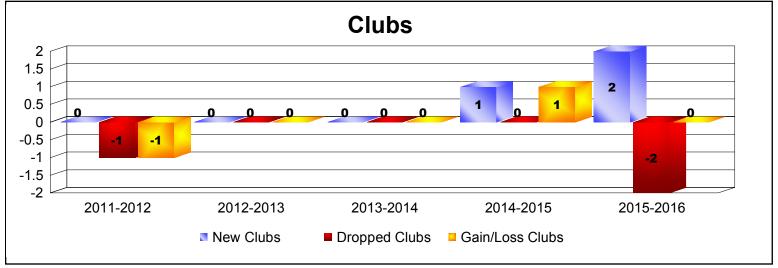

District 5M 4 As of June 2016 Cumulative

| Year      | New<br>Clubs | Dropped<br>Clubs | Gain/<br>Loss<br>Clubs | New<br>Members | Charter<br>Members | Reinstate<br>Members | Transfer<br>Members | Total<br>Member<br>Added | Total<br>Members<br>Dropped | Gain/<br>Loss<br>Members |
|-----------|--------------|------------------|------------------------|----------------|--------------------|----------------------|---------------------|--------------------------|-----------------------------|--------------------------|
| 2011-2012 | 0            | -1               | -1                     | 90             | 0                  | 8                    | 7                   | 105                      | -138                        | -33                      |
| 2012-2013 | 0            | 0                | 0                      | 85             | 1                  | 0                    | 1                   | 87                       | -114                        | -27                      |
| 2013-2014 | 0            | 0                | 0                      | 101            | 0                  | 2                    | 6                   | 109                      | -97                         | 12                       |
| 2014-2015 | 1            | 0                | 1                      | 121            | 33                 | 3                    | 5                   | 162                      | -122                        | 40                       |
| 2015-2016 | 2            | -2               | 0                      | 98             | 56                 | 0                    | 12                  | 166                      | -175                        | -9                       |
| Average   | 1            | -1               | 0                      | 99             | 18                 | 3                    | 6                   | 126                      | -129                        | -3                       |