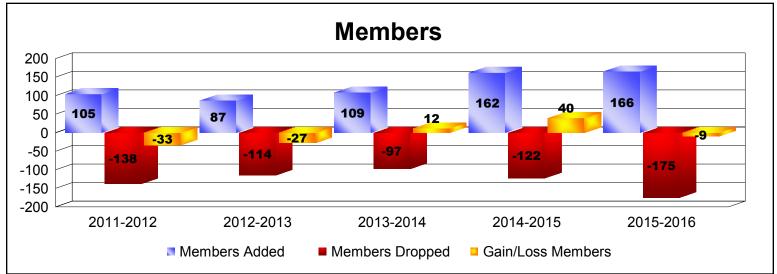

District 5M 4 As of June 2016 Cumulative

| Year      | New<br>Clubs | Dropped<br>Clubs | Gain/<br>Loss<br>Clubs | New<br>Members | Charter<br>Members | Reinstate<br>Members | Transfer<br>Members | Total<br>Member<br>Added | Total<br>Members<br>Dropped | Gain/<br>Loss<br>Members |
|-----------|--------------|------------------|------------------------|----------------|--------------------|----------------------|---------------------|--------------------------|-----------------------------|--------------------------|
| 2011-2012 | 0            | -1               | -1                     | 90             | 0                  | 8                    | 7                   | 105                      | -138                        | -33                      |
| 2012-2013 | 0            | 0                | 0                      | 85             | 1                  | 0                    | 1                   | 87                       | -114                        | -27                      |
| 2013-2014 | 0            | 0                | 0                      | 101            | 0                  | 2                    | 6                   | 109                      | -97                         | 12                       |
| 2014-2015 | 1            | 0                | 1                      | 121            | 33                 | 3                    | 5                   | 162                      | -122                        | 40                       |
| 2015-2016 | 2            | -2               | 0                      | 98             | 56                 | 0                    | 12                  | 166                      | -175                        | -9                       |
| Average   | 1            | -1               | 0                      | 99             | 18                 | 3                    | 6                   | 126                      | -129                        | -3                       |